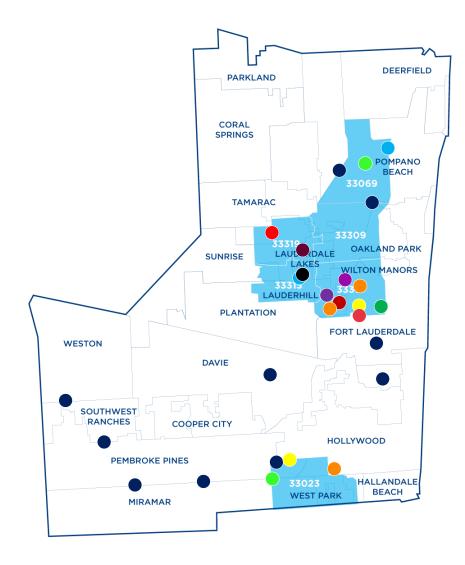

## Additional Resources for Residents of

33309, 33311, 33313, 33319, 33023, & 33069

### **Target Schools**

### **ELEMENTARY SCHOOLS**

- Dillard
- Broward Estates
- Larkdale
- North Fork
- Rock Island
- Thurgood Marshall
- Walker

### **MIDDLE SCHOOLS**

Plantation

### **COMBINATION SCHOOLS**

- Annabel C. Perry K 8
- Parkway 3 8
- Lauderhill 6 12
- Dillard 6 12

### **HIGH SCHOOLS**

- Plantation
- **Boyd Anderson**
- Sunrise (Charter)