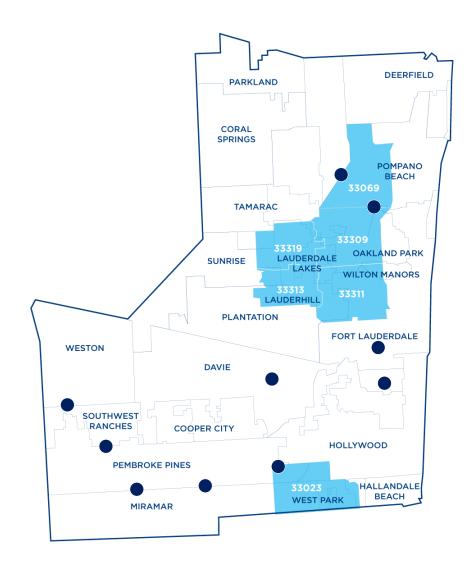

### WHO WERE WE MISSING?

Six zip codes with the highest unemployment rates 9% to 15%

• 2.8% Broward County unemployment rate

**27% of residents** 25-64 yrs. old have an associates degree or above

• 43.9% Broward County attainment rate

Added in North:

33441 Deerfield Beach; 33065 Coral Springs; 33064 Pompano Beach

70%

Jobs today require education beyond high school

## Additional Resources for Residents of

33309, 33311, 33313, 33319, 33023, & 33069