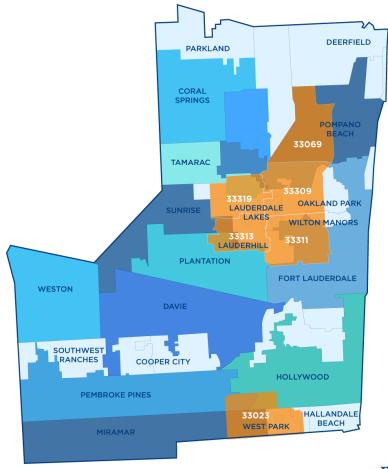

### WHO WERE WE MISSING?

Six zip codes with the highest unemployment rates 9% to 15%

• 2.8% Broward County unemployment rate

**27% of residents** 25-64 yrs. old have an associates degree or above

• 43.9% Broward County attainment rate

Added in North:

33441 Deerfield Beach; 33065 Coral Springs; 33064 Pompano Beach

70%

Jobs today require education beyond high school

## Additional Resources for Residents of

33309, 33311, 33313, 33319, 33023, & 33069