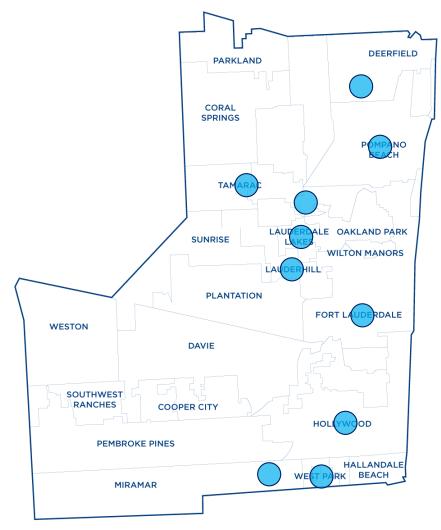

### WHO WERE WE MISSING?

Six zip codes with the highest unemployment rates 9% to 15%

• 2.8% Broward County unemployment rate

**27% of residents** 25-64 yrs. old have an associates degree or above

• 43.9% Broward County attainment rate

Added in North:

33441 Deerfield Beach; 33065 Coral Springs; 33064 Pompano Beach

70%

Jobs today require education beyond high school