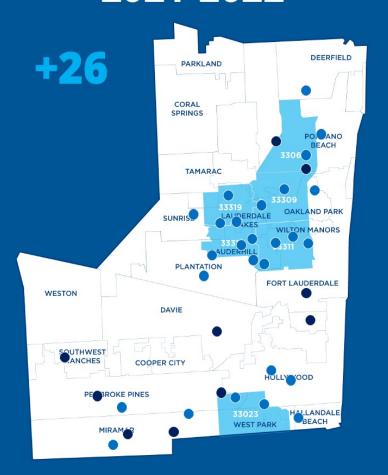

## Additional Resources for Residents of

33309, 33311, 33313, 33319, 33023, & 33069