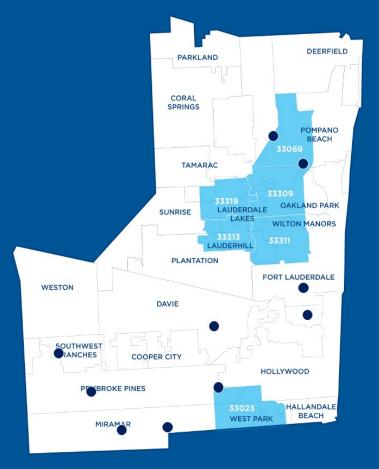

## Additional Resources for Residents of

33309, 33311, 33313, 33319, 33023, & 33069